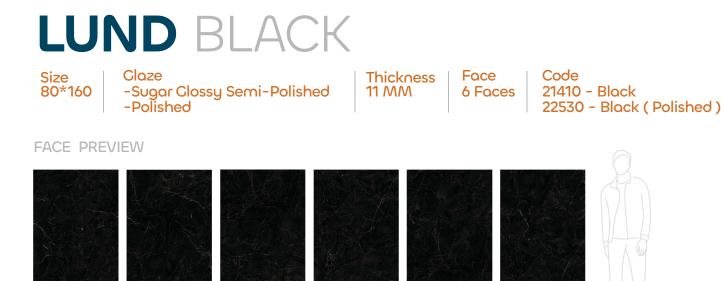

Thickness 11 MM

Size 80\*160

Claze -Sugar Clossy Semi-polished -Polished

Number Of Varients

Code

21410 - Black ( Sugar Clossy Semi-polished ) 22530 - Black ( Polished )

D

E