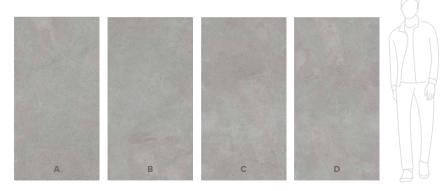

### **CLEVELAND** GRAY

Size | Glaze | Thickness | Face | Code | 80\*160 | Sugar Semi-Polished | 11 MM | 4 Faces | 21360 - Gray

#### FACE PREVIEW