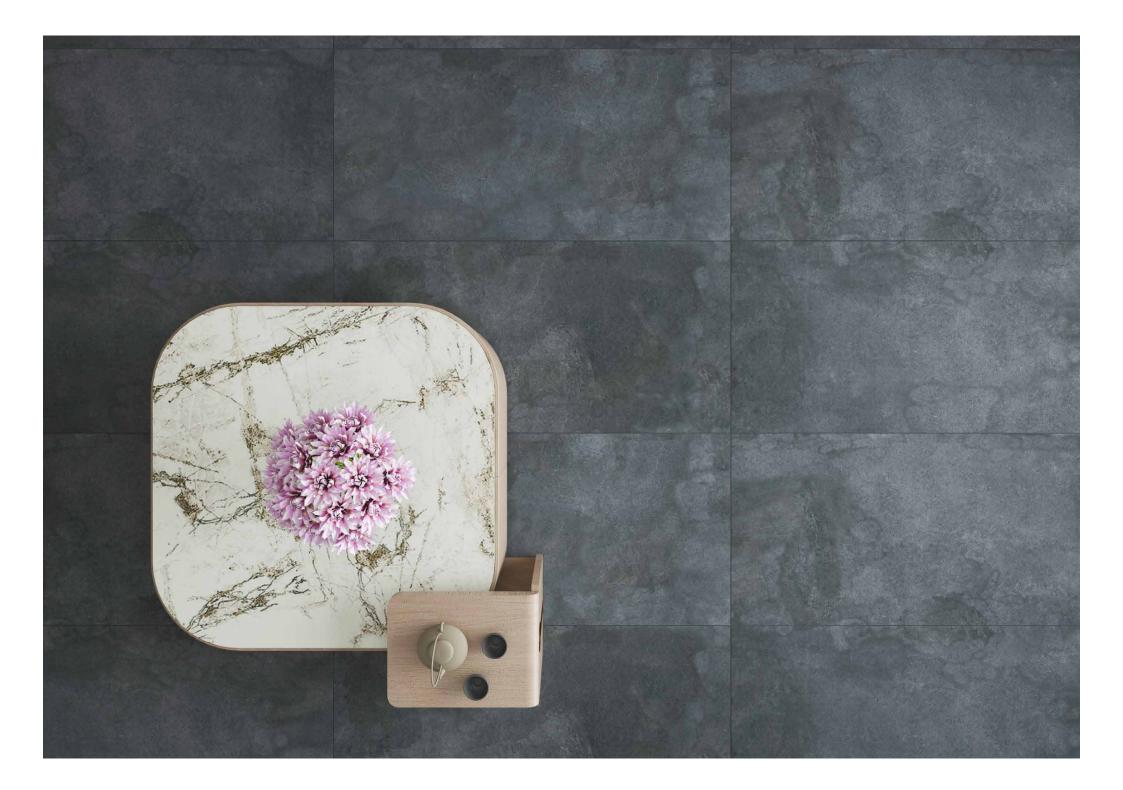

Thickness 11 MM

Size 80\*160

> Glaze Sugar Semi-Polished

Number Of Varients 2

Code

21360 - Gray 21400 - Dark Gray

GRAY

DARK CRAY