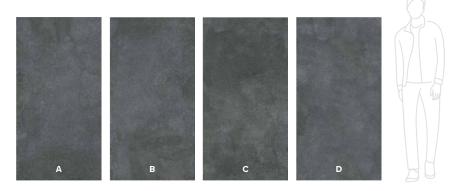

## **CLEVELAND** DARK GRAY

Size | Glaze | Thickness | Face | Code 80\*160 | Sugar Semi-Polished | 11 MM | 4 Faces | 21400 - Dark Gray

#### FACE PREVIEW